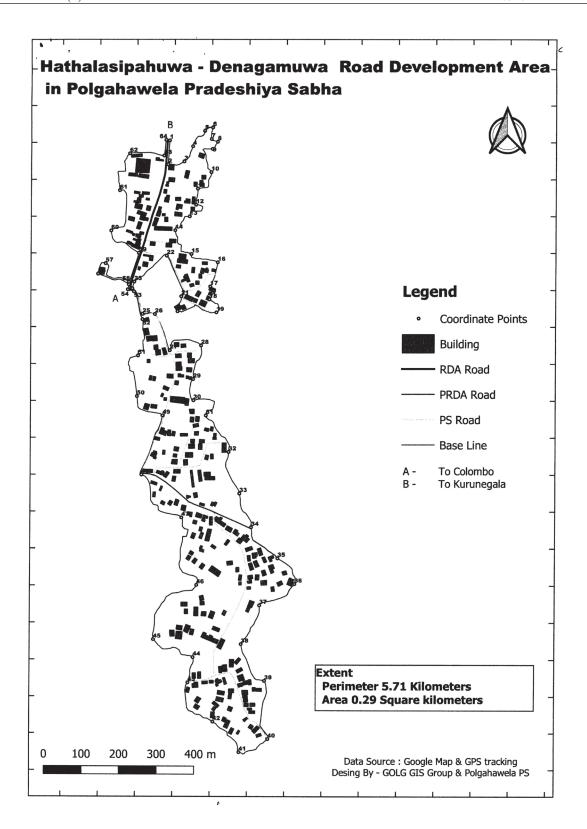

#### Resolution

Pradeshiya Sabha Polgahawela has taken measures to expand services at the maximum level within the area of authority of Pradeshiya Sabha Polgahawela which is depicted and specified in the following map and schedule, by virtue of powers vested in the Pradeshiya Sabha Polgahawela under Section 134 (1) of Pradeshiya Sabha Act, No. 15 of 1987, and therefore, Pradeshiya Sabha Polgahawela proposes that the said area should be adopted as a developed area and action should be taken to get the approval of the Assistant Commissioner of Local Government Kurunegala District for the said adoption of resolution.

List of names of the owners of geographical coordinators and boundaries of the proposed area to be declared as a developed area in extent of Square Kilometers 0.29 and perimeter of 5.71 Kilo Meters in Hathalispahuwa Denagamuwa within the Sub office area of authority of Hathalispahuwa in Pradeshiya Sabha Polgahawela in Kurunegala District of the North Western Province.

### Schedule relating to the Developed area of Hathalispahuwa - Denagamuwa within Sub Office area of authority of Hathalispahuwa of Pradeshiya Sabha Polgahawela

| Serial<br>Number | Latitude | Longitude | Boundary description                                                                            |
|------------------|----------|-----------|-------------------------------------------------------------------------------------------------|
| 1                | 7.35583  | 80.30657  | Boundary of the paddy field at the right side of Jambugahawatta Road                            |
| 2                | 7.35525  | 80.30653  | 195/A, Boundary of Kurunegala Road in front of the shop of Mr. M. H. M. Mobarus/ M. H. M. Anisa |
| 3                | 7.35532  | 80.30692  | 195/9, Boundary of Paddy field of Mr. D. L. M. Hamza                                            |
| 4                | 7.35569  | 80.30713  | 189/6, Bihana Begam, in front of Jambugahawatta Road                                            |
| 5                | 7.35606  | 80.30741  | 189/4, Western paddy field boundary behined the house owned by Mr. S. K. Kiribanda              |
| 6                | 7.35614  | 80.30761  | 189/4, Northern paddy field boundary behined the house owned by Mr. S. K. Kiribanda             |
| 7                | 7.35587  | 80.30758  | 189/4, Eastern paddy field boundary behined the house owned by Mr. S. K. Kiribanda              |
| 8                | 7.35580  | 80.30773  | Boundary of the land behined Mrs. Bihana Begam                                                  |

| Serial<br>Number | Latitude | Longitude | Boundary description                                                                       |
|------------------|----------|-----------|--------------------------------------------------------------------------------------------|
| 9                | 7.35563  | 80.30760  | Eastern boundary behined Mrs. Bihana Begam                                                 |
| 10               | 7.35507  | 80.30757  | Southern boundary of Jambugahawatta                                                        |
| 11               | 7.35467  | 80.30724  | Eastern fence boundary of the house owned by Mrs. Jariyan Umma                             |
| 12               | 7.35428  | 80.30721  | Boundary in front of the house owned by Mr. Yasik at Kollura Road                          |
| 13               | 7.35400  | 80.30705  | Boundary behined the house 251/2 owned by Mrs. S. M. Sakul Hameed                          |
| 14               | 7.35367  | 80.30671  | 257/A, Boundary behined the house owned by Mr. Parin                                       |
| 15               | 7.35309  | 80.30710  | 210, Boundary in front of Mr. M. P. M. Ameer                                               |
| 16               | 7.35289  | 80.30773  | Fence boundary behined the house owned by Mr. M. S. M. Ameer                               |
| 17               | 7.35230  | 80.30756  | Boundary of the paddy field owned by Mr. M. J. M. Dakeem                                   |
| 18               | 7.35199  | 80.30754  | Boundary of the paddy field owned by Mr. M. G. M.                                          |
| 19               | 7.35168  | 80.30771  | paddy field boundary of M. G. M.                                                           |
| 20               | 7.35168  | 80.30771  | Boundary behined the building owned by Mr. M. G. M. Dakeem                                 |
| 21               | 7.35207  | 80.30686  | 261/7, Boundary in front of the house owned by Mr. S. P. M. Jinatha                        |
| 22               | 7.35304  | 80.30651  | 265/1, Fence boundary in front of the house owned by Mr. Ismad                             |
| 23               | 7.35242  | 80.30573  | Bounded on the road to the empty land owned by Mr. Ismad                                   |
| 24               | 7.35226  | 80.30568  | Boundary of the empty land owned by Mr. Ismad                                              |
| 25               | 7.35164  | 80.30593  | Starting point of Niyaz Mawatha of Colombo Kurunegala Road (Near Public Well)              |
| 26               | 7.35164  | 80.30623  | Paddy field boundary at the left side of Sawdi Mawatha (Niyan Mawatha)                     |
| 27               | 7.35076  | 80.30659  | Left boundary of Sawdi Mawatha (Niyan Mawatha)                                             |
| 28               | 7.35088  | 80.30734  | 15/22, Boundary behined Mr. Razan                                                          |
| 29               | 7.35007  | 80.30715  | Left Boundary of Kadurugolla Road (Near Pre School)                                        |
| 30               | 7.34956  | 80.30716  | 15/32, Boundary behined Mr. A. A. M. H. Sujar                                              |
| 31               | 7.34919  | 80.30746  | Eastern boundary of his Main House                                                         |
| 32               | 7.34813  | 80.30760  | 59/21, Boundary behined the house owned by Mr. Ayyum                                       |
| 33               | 7.34731  | 80.30828  | North Western boundary of Denagamuwa Road (Canal)                                          |
| 34               | 7.34650  | 80.30857  | Boundary near Yakadawatta Bridge at Denagamuwa Yakadawatta Road                            |
| 35               | 7.34574  | 80.30921  | 54, Near the Canal near Body Fitness Center near Yakadawatta Bridge at Denagamuwa Road     |
| 36               | 7.34513  | 80.30962  | Eastern boundary near the canal near the two storied house owned by Mr. W. M. Karunarathne |
| 37               | 7.34461  | 80.30878  | Eastern boundary of the house owned by Mr. H. S. S. Gunathilake                            |
| 38               | 7034368  | 80.30834  | Boundary near the Canal behined the house owned Mr. Somawardhana                           |
| 39               | 7.34279  | 80.30890  | 63, boundary behind owned by Mr. M. I. Azan Ali at the left side of Madalagama Road        |
| 40               | 7.34138  | 80.30899  | 76, Boundary behined the house owned by Mr. M. G. M. Najim Madeen (in front of the Canal)  |
| 41               | 7.34106  | 80.30829  | Boundary near Suspension Bridge in front of the house owned by Mr. Rafic                   |
| 42               | 7.34180  | 80.30767  | 64/20, Boundary behined the two storied house owned by Mr. A. W. M. Najim                  |
| 43               | 7.34275  | 80.30706  | 36, Boundary behined the two storied house owned by Mr. Kanim                              |

| Serial | <br>Latitude | Longitude | Boundary description                                                                |
|--------|--------------|-----------|-------------------------------------------------------------------------------------|
| Number | Lannae       | Longitude | Boundary description                                                                |
| 44     | 7.34336      | 80.30718  | 27/6, Boundary behined the house owned by Mr. A. H. Abdul Hajith                    |
| 45     | 7.34379      | 80.30622  | Boundary behined the empty land of the Church                                       |
| 46     | 7.34510      | 80.30726  | Bounded on the canal of the land of the church                                      |
| 47     | 7.34673      | 80.30688  | Boundary in front of the two storied house owned by Mr. Anuruddha                   |
| 48     | 7.34776      | 80.30592  | Boundary near Denagamuwa Road                                                       |
| 49     | 7.34919      | 80.30642  | Boundary of the empty paddy field in front of the house owned by Mr. A. L. M. Faruk |
| 50     | 7.34965      | 80.30581  | Northern boundary of the empty land                                                 |
| 51     | 7.35063      | 80.30583  | 15/15, Boundary behined the house owned by Mrs. A. M. M. Sarifa                     |
| 52     | 7.35151      | 80.30593  | 15/16 Boundary in front of the house owned by Mr. M. Mansuk (Near Nivan Mawatha)    |
| 53     | 7.35218      | 80.30572  | Eastern boundary of Niyan Mawatha                                                   |
| 54     | 7.35223      | 80.30557  | Near the Public Well at the entrance to the Niyan Mawatha (near Kurunegala Road)    |
| 55     | 7.35235      | 80.30560  | Fence boundary of Water Supply Office Bandawa                                       |
| 56     | 7.35261      | 80.30485  | Boundary behined the house owned by Mrs. W. P. Nirmawathie                          |
| 57     | 7.35286      | 80.30503  | Wastern boundary of the house owned by Mrs. W. P. Nirmawathie                       |
| 58     | 7.35241      | 80.30560  | Northern boundary near Water Supply Board at Bandawa Main Road                      |
| 59     | 7.35311      | 80.30584  | Western boundary of paddy field at Main Road Bandawa                                |
| 60     | 7.35365      | 80.30517  | 128/1, Fence boundary of the house owned by Mr. U. L. M. Nayim                      |
| 61     | 7.35463      | 80.30537  | Boundary of Mr. D. A. Dasanayaka                                                    |
| 62     | 7.35552      | 80.30561  | Paddy field boundary                                                                |
| 63     | 7.35547      | 80.30644  | 122/1, Boundary in front of Amana Shop owned by P.M. Sarifa                         |
| 64     | 7.35585      | 80.30649  | 125, Boundary near 18th Post in front of the house owned by Mr. Kariyawasam         |