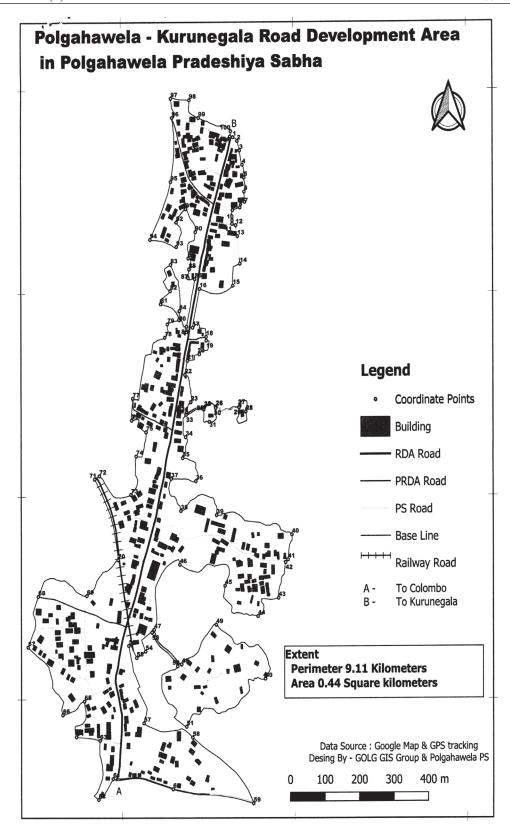

#### Resolution

Pradeshiya Sabha Polgahawela has taken measures to expand services at the maximum level within the area of authority of Pradeshiya Sabha Polgahawela which is depicted and specified in the following map and Schedule, by virtue of powers vested in the Pradeshiya Sabha Polgahawela under Section 134 (1) of Pradeshiya Sabha Act, No. 15 of 1987, and therefore, Pradeshiya Sabha Polgahawela proposes that the said area should be adopted as a developed area and action should be taken to get the approval of the Assistant Commissioner of Local Government Kurunegala District for the said adoption of resolution.

List of names of the owners of geographical coordinators and boundaries of the proposed area to be declared as a developed area in extent of Square Kilometers 0.44 and perimeter of 9.11 Kilo Meters in Polgahawela Kurunegala Road within the area of authority of Pradeshiya Sabha Polgahawela in Kurunegala District of the North Western Province.

#### SCHEDULE RELATING TO THE DEVELOPED AREA OF POLGAHAWELA - KURUNEGALA ROAD

| Serial<br>Number | Latitude | Longitude | Boundary Description                                                       |
|------------------|----------|-----------|----------------------------------------------------------------------------|
| 1                | 7.35221  | 80.30565  | Boundary near the Public Well Bandawa                                      |
| 2                | 7.35155  | 80.30592  | Eastern Paddy filed boundary, Niyaz Mawatha                                |
| 3                | 7.35095  | 80.30602  | North Eastern Paddy field boundary Niyaz Mawatha                           |
| 4                | 7.35096  | 80.30612  | 301/A, Boundary behined the house owned by Mrs. Siddhi Udaira              |
| 5                | 7.35065  | 80.30611  | Boundary of the empty land                                                 |
| 6                | 7.35064  | 80.30602  | Boundary behined the Bakery                                                |
| 7                | 7.35040  | 80.30603  | 15/14, Western boundary in front of the (house) at Hathalispahuwa boundary |
| 8                | 7.35040  | 80.30634  | 15/14, South Eastern boundary of the house at Hathalispahuwa boundary      |
| 9                | 7.35016  | 80.30629  | Boundary of the empty land                                                 |
| 10               | 7.35019  | 80.30611  | 250/2, boundary behined the houses owned by Mrs. Leinin Bibee              |
| 11               | 7.35003  | 80.30608  | 242/2, Boundary behined the land owned by Mrs. A. K. J. Nichchiya          |

| Serial<br>Number | Latitude | Longitude | Boundary Description                                                                    |
|------------------|----------|-----------|-----------------------------------------------------------------------------------------|
| 12               | 7.34998  | 80.30625  | Boundary of the empty land                                                              |
| 13               | 7.34999  | 80.30577  | Boundary of the empty land                                                              |
| 14               | 7.34952  | 80.30595  | Boundary behined Reception Hall at the right side of Kurunegala Road                    |
| 15               | 7.34887  | 80.30555  | Eastern Paddy field boundary of Reception Hall at the right side of Kurunegala Road     |
| 16               | 7.34883  | 80.30477  | Boundary near the Culvert at the right side of Kurunegala Road                          |
| 17               | 7.34796  | 80.30459  | Near the sand stores at Godawela Junction at the right side of Kurunegala Road          |
| 18               | 7.34776  | 80.30494  | Boundary of the land owned by Mrs. J. A. Dilani Dhammika Jayakody                       |
| 19               | 7.34768  | 80.30494  | Paddy Field boundary near the two storied sales stalls owned by Mr. Shelton             |
| 20               | 7.34737  | 80.30476  | Paddy field boundary Godawela near the public land owned by Pradeshiya Sabha            |
| 21               | 7.34723  | 80.30445  | Boundary in front of Kularathne Funeral Palour                                          |
| 22               | 7.34691  | 80.30438  | Boundary of Paddy land                                                                  |
| 23               | 7.34630  | 80.30454  | Eastern boundary of Paddy land                                                          |
| 24               | 7.34606  | 80.30442  | Eastern boundary of Paddy land                                                          |
| 25               | 7.34618  | 80.30488  | 120/6, Boundary in front of the house owned by Mr. E. R. Thilakarathne                  |
| 26               | 7.34619  | 80.30519  | Boundary behined the house owned by Mr. E. R. Sarath Kumara Thilakarathne               |
| 27               | 7.34621  | 80.30582  | Eastern boundary of the house owned by Mr. E. R. Sarath Kumara Thilakarathne            |
| 28               | 7.34608  | 80.30598  | Boundary in front of the house owned by Mr. E. R. Sarath Kumara Thilakarathne           |
| 29               | 7.34618  | 80.3058   | 120/6, Western boundary of the house owned by Mr. E. R. Sarath Kumara Thilakarathne     |
| 30               | 7.34617  | 80.30519  | Eastern Paddy field boundary behined the said land                                      |
| 31               | 7.34586  | 80.30502  | Boundary of the Paddy land                                                              |
| 32               | 7.34614  | 80.30488  | Boundary at the right side of the land owned by Mr. Kularathne                          |
| 33               | 7.34602  | 80.30441  | Western boundary of the land owned by Mr. Kularathne                                    |
| 34               | 7.34552  | 80.30440  | Northern boundary behined Sanasa Cooperative Building                                   |
| 35               | 7.34506  | 80.30432  | Canal boundary behined Sanasa Cooperative Building                                      |
| 36               | 7.34454  | 80.30466  | Boundary near the bridge in front of Sanasa Cooperative Building - near Kurunegala Road |
| 37               | 7.34460  | 80.30402  | Boundary at the end of the bridge at the left side of Kurunegala Road                   |
| 38               | 7.34388  | 80.30427  | Western boundary at the end of the land belongs to the Church (Near Madalagama Canal)   |
| 39               | 7.34379  | 80.30521  | Southern boundary at the end of Madalagama Church                                       |
| 40               | 7.34335  | 80.30718  | Eastern boundary at the end of Madalagama Church                                        |
| 41               | 7.34279  | 80.30707  | 236, Boundary in front of the house owned by Mr. Mohammed Payis                         |
| 42               | 7.34273  | 80.30701  | Boundary behined the house owned by Mr. A. L. A. Lebbe                                  |
| 43               | 7.34194  | 80.30683  | Facing Madalagama Road in front of the house owned by Mr. Buhari                        |
| 44               | 7.34153  | 80.30629  | Eastern Boundary of Paddy Lands                                                         |

| Serial<br>Number | Latitude | Longitude | Boundary Description                                                                          |
|------------------|----------|-----------|-----------------------------------------------------------------------------------------------|
| 45               | 7.34221  | 80.30542  | Boundary at the end of Rampart at the right side of Madalagama Road (Near flat)               |
| 46               | 7.34269  | 80.30424  | End of the Play ground at Madalagama Road                                                     |
| 47               | 7.34123  | 80.30356  | 64/4, Boundary behined the house owned by Mr. W. A. Siyadoris Hamy                            |
| 48               | 7.34047  | 80.30428  | Paddy field boundary near Buddha Shrine Room at the road near the Court                       |
| 49               | 7.34134  | 80.30519  | Boundary of Paddy lands                                                                       |
| 50               | 7.34014  | 80.30648  | Boundary of the Paddy land                                                                    |
| 51               | 7.33907  | 80.30441  | Boundary of Paddy lands                                                                       |
| 52               | 7.34042  | 80.30417  | Boundary near Buddha Shrine Room at Court Road                                                |
| 53               | 7.34118  | 80.30351  | Boundary of Paddy lands behined Godawela Court (Near the Road)                                |
| 54               | 7.34076  | 80.30334  | Boundary in front of the house owned by Mr. J. A. Kumara Jayasinghe                           |
| 55               | 7.34061  | 80.30310  | Fence Boundary in front of the house owned by Mr. J. A. Kumara Jayasinghe                     |
| 56               | 7.34088  | 80.30290  | Boundary near the Railway Crossing in front of Godawela Court                                 |
| 57               | 7.33915  | 80.30329  | 9/13, Boundary in front of the house owned by Mr. W. E. P. Premalal Ediriweera                |
| 58               | 7.33883  | 80.30457  | 25/5, Boundary of the Rail Way in front of the house owned by Mrs. M. J. R. Chandra Hemalatha |
| 59               | 7.33735  | 80.30617  | 28/A, Boundary behind the house owned by Mrs. F. H. Kusumawathie                              |
| 60               | 7.33767  | 80.30405  | Boundary near Ganegoda Temple                                                                 |
| 61               | 7.33790  | 80.30248  | Boundary of the right side of the main road Kurunegala                                        |
| 62               | 7.33744  | 80.30210  | Fence boundary behined Sarvodaya Office                                                       |
| 63               | 7.33876  | 80.30214  | Behined the Water Supply Pre School                                                           |
| 64               | 7.33884  | 80.30152  | Fence boundary behind Samurdhi Bank Building                                                  |
| 65               | 7.33964  | 80.30173  | 67, Boundary behind the house owned by Mr. A. M. Karunatissa                                  |
| 66               | 7.33934  | 80.30116  | 65, Fence boundary behind the house owned by Mr. J. K. Premarathne                            |
| 67               | 7.34086  | 80.30026  | 15/17, Fence boundary behind the house owned by Mr. J. A. Wijekumara                          |
| 68               | 7.34198  | 80.30052  | House 21/21 owned by Mr. I. R. P. A. Ihalagama at Mapa Podiappuhami Mawatha                   |
| 69               | 7.34199  | 80.30180  | Eastern Boundary of the empty land                                                            |
| 70               | 7.34279  | 80.30262  | Boundary near the Rail Gate                                                                   |
| 71               | 7.34459  | 80.30201  | Boundary of the Paddy land (Fence boundary of the House owned by Mrs. Inoka Kumari)           |
| 72               | 7.34466  | 80.30213  | 125/4, Fence boundary behind the house owned by Mrs. Indra Kusumawathie                       |
| 73               | 7.34424  | 80.30296  | 125/17, Fence boundary behind the house owned by Mr. E. A. Wimaladasa                         |
| 74               | 7.34510  | 80.30310  | 125/17, Western Fence boundary of Paddy lands                                                 |
| 75               | 7.34563  | 80.30336  | 155, Fence boundary behind the house owned by Mr. Lal De Silva                                |
| 76               | 7.34589  | 80.30298  | Paddy filed boundary behind Weherapitiya Temple                                               |
| 77               | 7.34638  | 80.30301  | Boundary of the empty land owned by Mr. Udaya Dayarathne Mapa                                 |
| 78               | 7.34774  | 80.30385  | 225/5, Fence boundary behind the house owned by Mr. S. M. J. K. Ranathunga                    |
| 79               | 7.34804  | 80.30392  | Boundary of Tower land at the left said of Kurunegala Road                                    |

|        |          | 1         |                                                                    |
|--------|----------|-----------|--------------------------------------------------------------------|
| Serial | Latitude | Longitude | Boundary Description                                               |
| Number |          |           |                                                                    |
| 80     | 7.34813  | 80.30423  | 273/2, boundary behind the house                                   |
| 81     | 7.34849  | 80.30375  | 273/3, boundary behind the house owned by Mr. J. R. Wijesinghe     |
| 82     | 7.34878  | 80.30400  | Boundary of the left side of that house                            |
| 83     | 7.34936  | 80.30401  | Tower land in front of that house                                  |
| 84     | 7.34833  | 80.30424  | Boundary of paddy Land                                             |
| 85     | 7.34799  | 80.30443  | Tower boundary behined Nalaka Tire shop                            |
| 86     | 7.34904  | 80.30465  | Boundary behind the Business Place owned by Mr. Hassan             |
| 87     | 7.34906  | 80.30447  | 279, Boundary of the tower land owned by Mr. Hassan                |
| 88     | 7.34926  | 80.30449  | Paddy field boundary behind the Cement Stores owned by Mr. Hassan  |
| 89     | 7.34950  | 80.30448  | Paddy field boundary behind Rural Bank Bandawa                     |
| 90     | 7.35009  | 80.30466  | 387, Boundary of the tower land of the house owned by Mrs. Bibi    |
| 91     | 7.35061  | 80.30441  | Boundary of empty paddy lands (Bandawa)                            |
| 92     | 7.35031  | 80.30416  | Boundary of Paddy lands                                            |
| 93     | 7.34976  | 80.30416  | Boundary of Paddy lands at the left side                           |
| 94     | 7.34992  | 80.30347  | Near the Rail way (Bandawa)                                        |
| 95     | 7.35121  | 80.30401  | Near the Rail Way                                                  |
| 96     | 7.35264  | 80.30405  | Boundary near the Rail Gate at Mawaththa Road                      |
| 97     | 7.35307  | 80.30402  | 70, Boundary in front of the house owned by Mr. K.A. J. Senanayake |
| 98     | 7.35304  | 80.30451  | 70, Boundary behind the house owned by Mr. K.A. J. Senanayake      |
| 99     | 7.35264  | 80.30475  | 70, Eastern boundary of the house owned by Mr. K.A. J. Senanayake  |
| 100    | 7.35234  | 80.30560  | Near Sub Office of Water Supply Bandawa                            |
| 101    | 7.35223  | 80.30558  | Boundary behind the Sub Office of Water Supply                     |