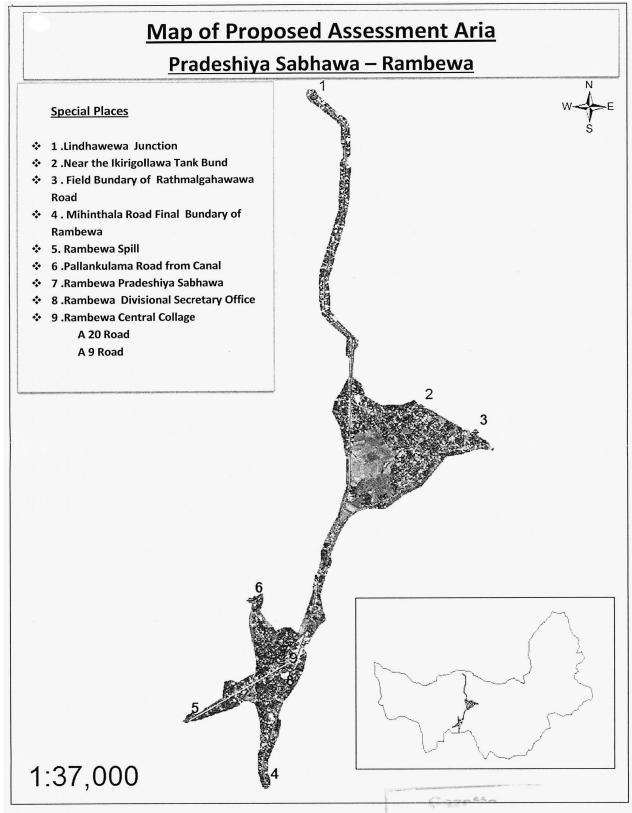

## DECLARING THE AREA AS A DEVELOPED AREA

I'm L. H. V. Iroshani the Assistant Commissioner of Local Government in Administrative District of Anuradhapura in the North Central Province hereby notify that the following resolution on adoption of the area as a developed area which has been passed at the General Council held by the Pradeshiya Sabha Rambewa under motion No. 03 on 19th March, 2021 in terms of the provisions of Sub Section 134 (1) of Pradeshiya Sabha Act, No. 15 of 1987 has been approved by me by virtue of powers vested in me under the provisions of the aforesaid Sub section of the said Action.

### **PROPOSAL**

By virtue of powers vested in the Pradeshiya Sabha Rambea under Sub-section 134 (1) of the Pradeshiya Sabha Act, No. 15 of 1987, the Pradeshiya Sabha Rambewa has taken action to expand the service at maximum level for the area situated within the area of Authority of Pradeshiya Sabha Rambewa depicted in the following map and described in the following Schedule and therefore, it is hereby proposed by the Pradeshiya Sabha Rambewa that the area should be adopted as a developed area and action should be taken to get the approval of the Assistant Commissioner of Local Government in the administrative District of Anuradhapura in the North Central Province for the said adoption of resolution.

Under sub-section 134(1) of the said Provincial Councils Act read with the second Section of the Provincial Councils (Ancillary Provisions) Act, No. 12 of 1989 to assess the annual value of all immovable properties situated in the said area and to determine the assessment based on the annual value so assessed. Rambewa Pradeshiya Sabha suggests that approval should be sought from the Minister in charge of North Central Local Government.

Under mentioned Schedule bounded by geographical Coordinates and relevant boundaries in the proposed area to be declared as a developed area situated within the square kilometers 3.54 meters of perimeter in the Pradeshiya Sabha Rambewa in Anuradhapura District of the North Central Province.