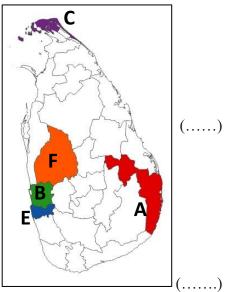

Table : 02Number of death caused by Covid according to the continents

| Continents    | Number of deaths |
|---------------|------------------|
| Africa        | 95000            |
| Asia          | 225000           |
| Australia     | 15000            |
| Europe        | 340000           |
| North America | 185000           |
| South America | 140000           |