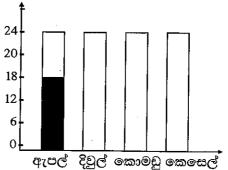

2. 5

3. *e* 

- 1. 50, 25, 15, 25
- 2. 50, 50, 25, 75
- 3. 45, 30, 15, 30

- 25. ඉහත සටහනට අනුව ඇපල්වලට කැමති සිසුන් සංඛාාව 20 ක් නම්, මිදිවලට කැමති සිසුන් සංඛාාව කොපමණ ද?
  - 1. 80
  - 2. 60
  - 3. 40
- පහත දක්වා ඇති කුඩා කොටුවක පැත්තක දිග හා පළල 10cm බැගින් යැයි සිතා 26 27 පුශ්න සඳහා පිළිතුරු සපයන්න.