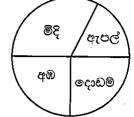

2. 5

3. *e* 

- 1. 50, 25, 15, 25
- 2. 50, 50, 25, 75
- 3. 45, 30, 15, 30

- 25. ඉහත සටහනට අනුව ඇපල්වලට කැමති සිසුන් සංඛාාව 20 ක් නම්, මිදිවලට කැමති සිසුන් සංඛාාව කොපමණ ද?
  - 1. 80
  - 2. 60
  - 3. 40
- පහත දක්වා ඇති කුඩා කොටුවක පැත්තක දිග හා පළල 10cm බැගින් යැයි සිතා 26 27 පුශ්න සඳහා පිළිතුරු සපයන්න.