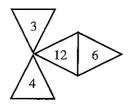

• පහත දැක්වෙන සටහන ඇසුරෙන් 12 සහ 13 පුශ්නවලට පිළිතුරු සපයන්න.

- 12. අලිපේර 1 ක් සහ දිවුල් ගෙඩි 1 ක මිල සොයන්න.
  - 1. රු. 120.00
- 2. රු. 130.00
- 3. රු. 140.00
- 13. අලිපේර 5 ක හා දිවුල් ගෙඩි 7 ක මිල සොයන්න.
  - 1. රු. 500.00
- 2. රු. 510.00
- 3. රු. 520.00
- 14. මගේ සාක්කුවේ වර්ග තුනකින් කාසි 9 ක් තිබේ. ඒවායේ එකතුව රු. 24 කි. මගේ සාක්කුවේ තිබෙන කාසි මොනවා ද?
  - 1. රුපියල් පහේ කාසි 2 යි. රුපියල් දෙකේ කාසි 4 යි. රුපියලේ කාසි 3 යි.
  - 2. රුපියල් පහේ කාසි 3 යි. රුපියල් දෙකේ කාසි 3 යි. රුපියලේ කාසි 3 යි.
  - 3. රුපියල් පහේ කාසි 3 යි. රුපියල් දෙකේ කාසි 2 යි. රුපියලේ කාසි 4 යි.
- 15. රථ ගාලක මෝටර් රථ 15 ක්, තිිවිල් රථ 7 ක් සහ යතුරු පැදි 30 ක් නවතා ඇත. එම වාහනවල මුළු රෝද ගණන කීයද?
  - 1. 140