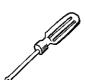

| _    |        |                                         |
|------|--------|-----------------------------------------|
| වභාග | අංකය : | *************************************** |

I පතුය

පැය එකයි.

01. කොටුව තුළ ඇති රූපයට සමාන වන සේ ඇඳ ඇති චිතුය කුමක් ද?