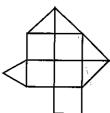

1.

۷.

3.

02. කොටුව තුළ දැක්වෙන රූපයට වඩාත් සමීප සම්බන්ධතාවක් දක්වන රූපය කුමක් ද?

1.

2.

3

03. මෙම රූපය හා සම්බන්ධ නිවැරදි පුකාශය තෝරන්න.

- 1. මෙහි සමචතුරසු, තිකෝණ සහ ඍජුකෝණාසු සමාන පුමාණ බැගින් ඇත.
- 2. මෙහි සමචතුරසු හා ඍජුකෝණාසුවලට වඩා තිකෝණ ඇත.
- 3. මෙහි තිකෝණ වල හා සමචතුරසුවල එකතුවට සමචතුරසු හා සෘජුකෝණාවල එකතුව සමාන වේ.
- 04. පාසලක සීනුව මිනිත්තු 40 කට වරක් නාද වෙයි. එය මුල් වරට නාද වූයේ පෙ.ව. 7.50 ට නම් එය තුන්වන හා පස්වන වරට නාද වන චේලාවන් පිළිවෙළින්,
  - 1. පෙ.ව. 9.10, පෙ.ව. 10.30
  - 2. පෙ.ව. 8.30, පෙ.ව. 9.50
  - 3. පෙ.ව. 11.10, පෙ.ව. 9.10