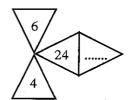

• පහත දැක්වෙන සටහන ඇසුරෙන් 12 සහ 13 පුශ්නවලට පිළිතුරු සපයන්න.

- 12. අලිපේර 1 ක් සහ දිවුල් ගෙඩි 1 ක මිල සොයන්න.
  - 1. රු. 120.00
- 2. රු. 130.00
- 3. රු. 140.00
- 13. අලිපේර 5 ක හා දිවුල් ගෙඩි 7 ක මිල සොයන්න.
  - 1. රු. 500.00
- 2. රු. 510.00
- 3. රු. 520.00
- 14. මගේ සාක්කුවේ වර්ග තුනකින් කාසි 9 ක් තිබේ. ඒවායේ එකතුව රු. 24 කි. මගේ සාක්කුවේ තිබෙන කාසි මොනවා ද?
  - 1. රුපියල් පහේ කාසි 2 යි. රුපියල් දෙකේ කාසි 4 යි. රුපියලේ කාසි 3 යි.
  - 2. රුපියල් පහේ කාසි 3 යි. රුපියල් දෙකේ කාසි 3 යි. රුපියලේ කාසි 3 යි.
  - 3. රුපියල් පහේ කාසි 3 යි. රුපියල් දෙකේ කාසි 2 යි. රුපියලේ කාසි 4 යි.
- 15. රථ ගාලක මෝටර් රථ 15 ක්, තිිවිල් රථ 7 ක් සහ යතුරු පැදි 30 ක් නවතා ඇත. එම වාහනවල මුළු රෝද ගණන කීයද?
  - 1. 140