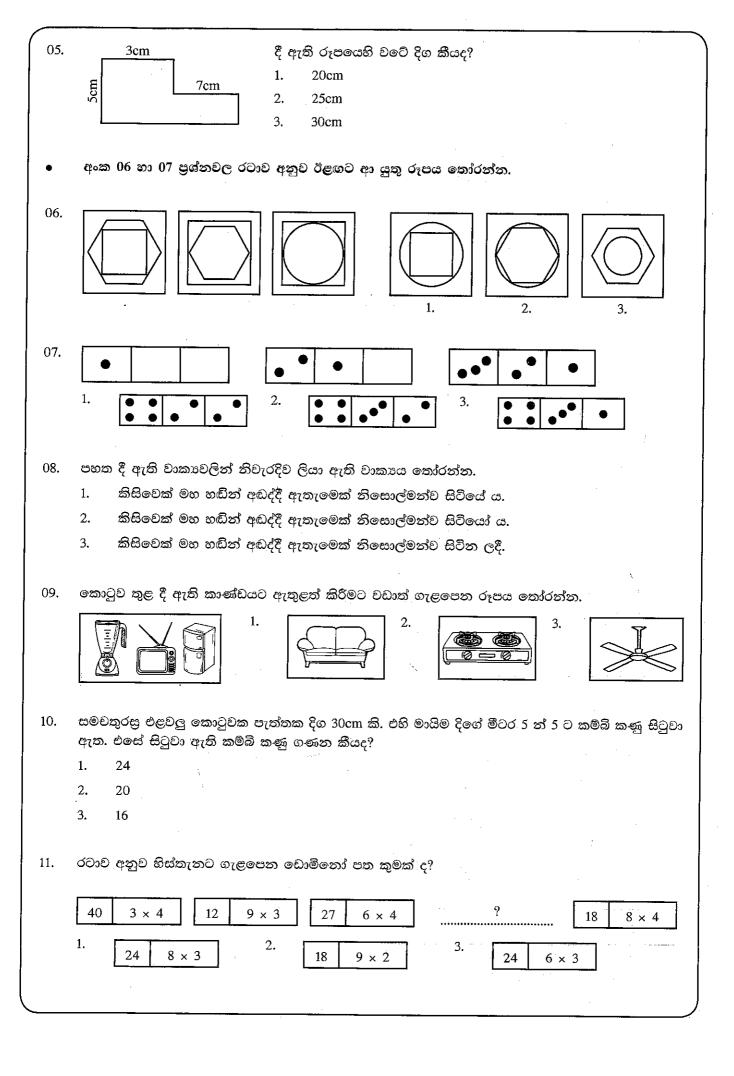

2, 150

- 3. 141
- 16. යතුරු පැදියක් පැය 3 මිනින්තු 15 කදී 195km ගමන් කරයි. එහි වේගය පැයට කිලෝමීටර කීයද?
  - 1. 60km

- 2. 40km
- 3. 50km
- 17.  $90 \div 15 = 6$  කොටුකර ඇති ගණිත කර්මයේ පිළිතුරට සමාන අගයක් දිය හැකි පිළිතුර තෝරන්න.
  - 1.  $3 \times 3$

 $2. \quad 3 \times 2$ 

- 3. 3 × 4
- පුශ්න අංක 18 හා 19 පුශ්නවල සංඛාහ රටාවලට ගැළපෙන පිළිතුරු තෝරන්න.

18.

8 7 59 3

- 1. 25
- 2. 30
- 3. 35

19.

4 20 10

- 1. 10
- 2. 12
- 3. 14
- 20. මගේ දැන් වයස අවුරුදු 11 කි. එය මගේ මවගේ වයසින් හතරෙන් එකකි. තව අවුරුදු 11 ක් ගිය විට මවගේ වයස කොපමණ ද?
  - 1. අවුරුදු 44
- 2. අවුරුදු 55
- 3. අවුරුදු 48

21. වරකට තේ හැඳි දෙක බැගින් දිනකට තුන් වරක් බෙහෙත් බොන චමත් දින තුනකදී බොන බෙහෙත් පුමාණය වන්නේ,
1. 18ml 2. 90ml 3. 6ml

• පහන දක්වා ඇති රූපය බලා අංක 22 සිට 23 පුශ්නවලට අදාළ පිළිතුර තෝරන්න.

1. 4

2.

3.

- 23. මෙම රූපයේ හැඩතල තුනට ම අයිති අංකය කුමක් ද?
  - 1.

2. 5

3. *e* 

- 1. 50, 25, 15, 25
- 2. 50, 50, 25, 75
- 3. 45, 30, 15, 30

- 25. ඉහත සටහනට අනුව ඇපල්වලට කැමති සිසුන් සංඛාාව 20 ක් නම්, මිදිවලට කැමති සිසුන් සංඛාාව කොපමණ ද?
  - 1. 80
  - 2. 60
  - 3. 40
- පහත දක්වා ඇති කුඩා කොටුවක පැත්තක දිග හා පළල 10cm බැගින් යැයි සිතා 26 27 පුශ්න සඳහා පිළිතුරු සපයන්න.