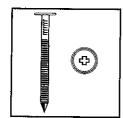

| _    |        |                                         |
|------|--------|-----------------------------------------|
| වභාග | අංකය : | *************************************** |

I පතුය

පැය එකයි.

01. කොටුව තුළ ඇති රූපයට සමාන වන සේ ඇඳ ඇති චිතුය කුමක් ද?