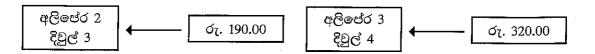

• පහත දැක්වෙන සටහන ඇසුරෙන් 12 සහ 13 පුශ්නවලට පිළිතුරු සපයන්න.

- 12. අලිපේර 1 ක් සහ දිවුල් ගෙඩි 1 ක මිල සොයන්න.
  - 1. රු. 120.00
- 2. රු. 130.00
- 3. රු. 140.00
- 13. අලිපේර 5 ක හා දිවුල් ගෙඩි 7 ක මිල සොයන්න.
  - 1. රු. 500.00
- 2. රු. 510.00
- 3. රු. 520.00
- 14. මගේ සාක්කුවේ වර්ග තුනකින් කාසි 9 ක් තිබේ. ඒවායේ එකතුව රු. 24 කි. මගේ සාක්කුවේ තිබෙන කාසි මොනවා ද?
  - 1. රුපියල් පහේ කාසි 2 යි. රුපියල් දෙකේ කාසි 4 යි. රුපියලේ කාසි 3 යි.
  - 2. රුපියල් පහේ කාසි 3 යි. රුපියල් දෙකේ කාසි 3 යි. රුපියලේ කාසි 3 යි.
  - 3. රුපියල් පහේ කාසි 3 යි. රුපියල් දෙකේ කාසි 2 යි. රුපියලේ කාසි 4 යි.
- 15. රථ ගාලක මෝටර් රථ 15 ක්, තිිවිල් රථ 7 ක් සහ යතුරු පැදි 30 ක් නවතා ඇත. එම වාහනවල මුළු රෝද ගණන කීයද?
  - 1. 140