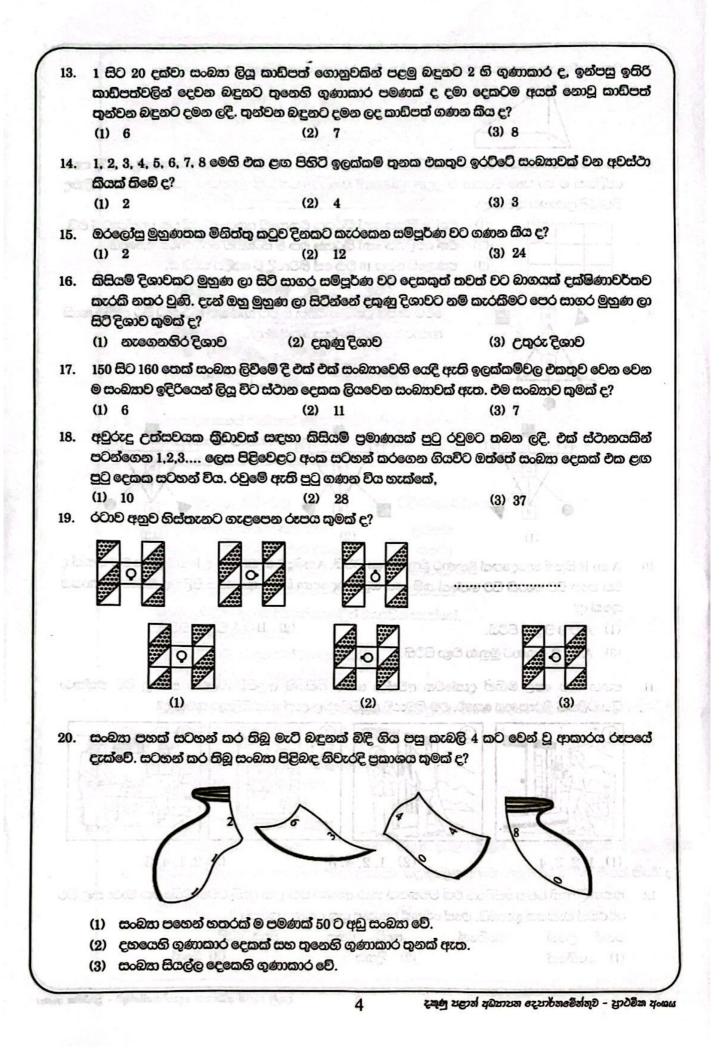

|                                                                                                                 |











38. රූපයේ දැක්වෙන්නේ සංඛත නිරූපණය සඳහා යොදා ගන්නා 100 පැතලියකි. මෙහි වටේට ම වර්ණ ගන්වා ගණක 100 එකිනෙක වෙන් කළහොත් දෙපැත්තක පමණක් වර්ණ ගැන්වී ඇති කුඩා සනක ගණන කීය ද? 18 kerieze Orzak (kezek (kezek keriezek kezek (2) 49 (3) 64 (1) 80 39. සුමුදු සුසිල්ගේ නිවසට යන ගමනේ දුම්දුගේ නිවස පසු කළ විට වම් පැත්තෙන් රෝහලත් අනතුරුව හමුවන කමල්ගේ නිවස පසු කිරීමට පෙර දකුණු පැත්තෙන් බැංකුවත් හමුවේ. සුසිල්ගේ නිවසේ සිට නැවත සුමදගේ නිවසට එන විට අතරමග දී හමුවන දේ පිළිවෙළින් දක්වා ඇති නිවැරදි පිළිතුර කුමක් ද? (1) කමල්ගේ නිවස, දකුණු පැත්තෙන් බැංකුව, වම් පැත්තෙන් රෝහල, දුමිඳගේ නිවස (2) බැංකුව, කමල්ගේ නිවස, රෝහල, දුම්ඳුගේ නිවස (3) කමල්ගේ නිවස, වම් පැත්තෙන් බැංකුව, දකුණු පැත්තෙන් රෝහල, දුම්ඳුගේ නිවස 40. පුධාන දිශා සහ අනු දිශා පිහිටීම අනුව පහත වාකෂයේ හිස්තැන්වලට ගැළපෙන වචන අනුපිළිවෙළින් ඇතුළත් පිළිතුර කුමක් ද?