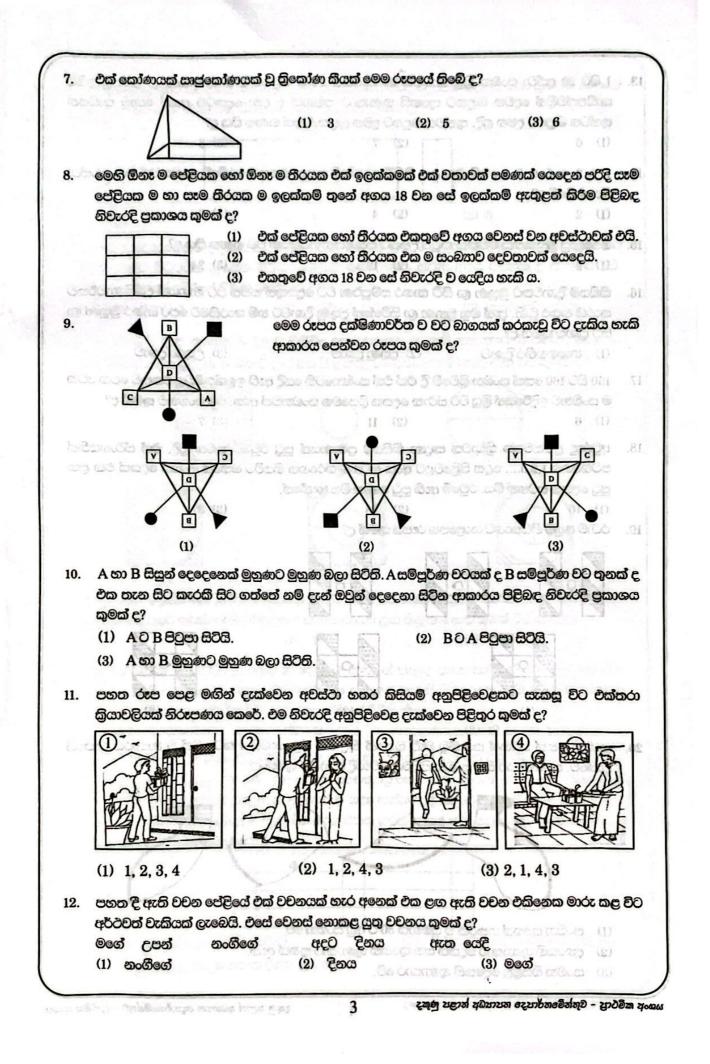

|      | පහත සඳහන් වාකෘය ඒකවචනයට හරවා ලියන්න.<br>අපි පාසල් වත්ත පිරිසිදු කළෙමු.                                                           |
|------|----------------------------------------------------------------------------------------------------------------------------------|
|      |                                                                                                                                  |
| (6)  | දී ඇති වචන ගළපා අර්ථවත් වාකෂයක් ලියන්න.                                                                                          |
|      | කැලෑවේ   ටික   දුරක්   දිය ඇල්ලේ  පැතිරෙයි   ඝෝෂාව                                                                               |
|      |                                                                                                                                  |
| (7)  | පහත සඳහන් එක් එක් පදයට ගැළපෙන ස්තීලිංග පදය ලියන්න.                                                                               |
|      | (i) වෛදපවරයා (ii) ගිරවා                                                                                                          |
| (8)  | <ul> <li>පහත අදහසට ගැළපෙන ප්ස්තාව පිරුළ හිත් ඉර මත ලියන්න.</li> </ul>                                                            |
|      | යම් අපහසුතාවයකින් හෝ කරදරයකින් හෝ මිදීමට කරන ඛ්යාවෙන් වඩාත්<br>කරදරයකට හා අපහසුතාවයට පත් වීම.                                    |
|      |                                                                                                                                  |
|      | (ii) පහත අදහසට ගැළපෙන ඉඟි වැකිය ලියන්න.<br>දැඩි සතුටට පත්වීම                                                                     |
| (9)  | වගන්තියේ නියමිත ස්ථානවලට ගැළපෙන විරාම ලකුණු යොදන්න.                                                                              |
|      | නායක සිටුතුමනි මේ අඹ වර්ගය අනුභව කළාට වරදක් නැද්ද                                                                                |
|      | (i) (ii)                                                                                                                         |
|      |                                                                                                                                  |
| />   |                                                                                                                                  |
| (11) |                                                                                                                                  |
| (11) | පහත දී ඇති වචන නිවැරදි ව ගළපා අර්ථවත් වැකියක් බැගින් ලියන්න.<br>(i) drama/a/watched/I                                            |
| (11) | (i) drama/a/watched/I                                                                                                            |
| (11) |                                                                                                                                  |
|      | <ul> <li>(i) drama/a/watched/I</li> <li>(ii) the/sweeps/She/garden</li> </ul>                                                    |
|      | (i) drama/a/watched/I                                                                                                            |
|      | (i) drama/a/watched/I         (ii) the/sweeps/She/garden         එක් එක් ඉංගි්සි වචනයෙහි අර්ථය සිංහලෙන් ලියන්න.                  |
|      | (i) drama/a/watched/I         (ii) the/sweeps/She/garden         එක් එක් ඉංගීසි වචනයෙහි අර්ථය සිංහලෙන් ලියන්න.         (i) Spoon |