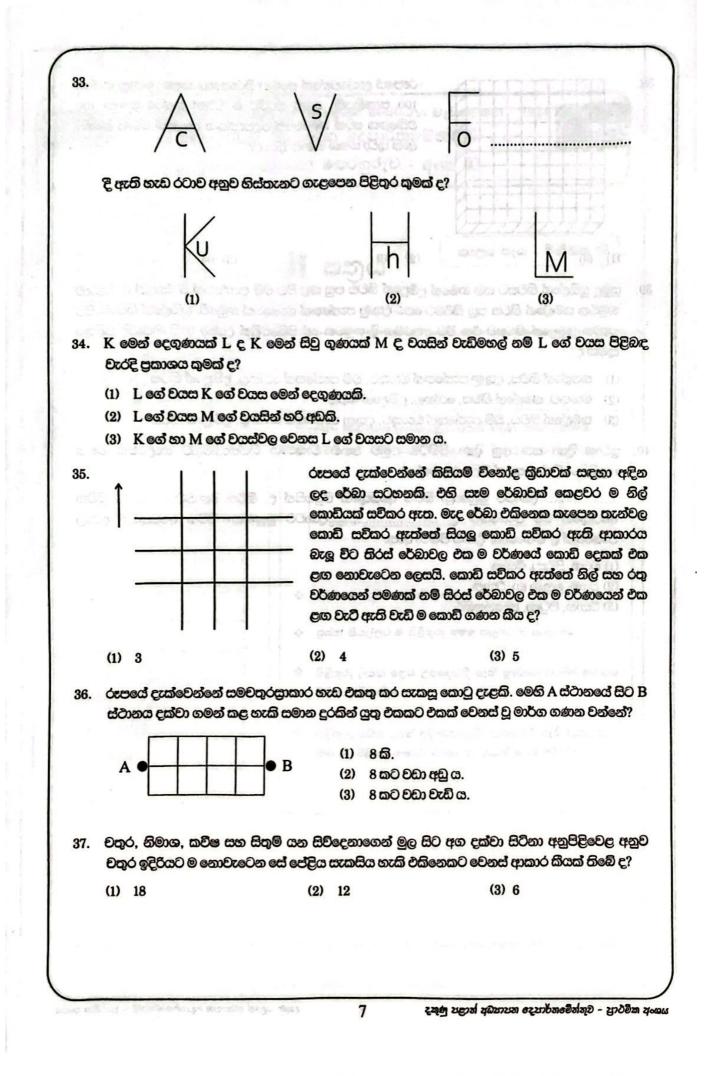

|                                                                                                                 |











38. රූපයේ දැක්වෙන්නේ සංඛත නිරූපණය සඳහා යොදා ගන්නා 100 පැතලියකි. මෙහි වටේට ම වර්ණ ගන්වා ගණක 100 එකිනෙක වෙන් කළහොත් දෙපැත්තක පමණක් වර්ණ ගැන්වී ඇති කුඩා සනක ගණන කීය ද? 18 kerieze Orzak (kezek (kezek keriezek kezek (2) 49 (3) 64 (1) 80 39. සුමුදු සුසිල්ගේ නිවසට යන ගමනේ දුම්දුගේ නිවස පසු කළ විට වම් පැත්තෙන් රෝහලත් අනතුරුව හමුවන කමල්ගේ නිවස පසු කිරීමට පෙර දකුණු පැත්තෙන් බැංකුවත් හමුවේ. සුසිල්ගේ නිවසේ සිට නැවත සුමදගේ නිවසට එන විට අතරමග දී හමුවන දේ පිළිවෙළින් දක්වා ඇති නිවැරදි පිළිතුර කුමක් ද? (1) කමල්ගේ නිවස, දකුණු පැත්තෙන් බැංකුව, වම් පැත්තෙන් රෝහල, දුමිඳගේ නිවස (2) බැංකුව, කමල්ගේ නිවස, රෝහල, දුම්ඳුගේ නිවස (3) කමල්ගේ නිවස, වම් පැත්තෙන් බැංකුව, දකුණු පැත්තෙන් රෝහල, දුම්ඳුගේ නිවස 40. පුධාන දිශා සහ අනු දිශා පිහිටීම අනුව පහත වාකෂයේ හිස්තැන්වලට ගැළපෙන වචන අනුපිළිවෙළින් ඇතුළත් පිළිතුර කුමක් ද? .....