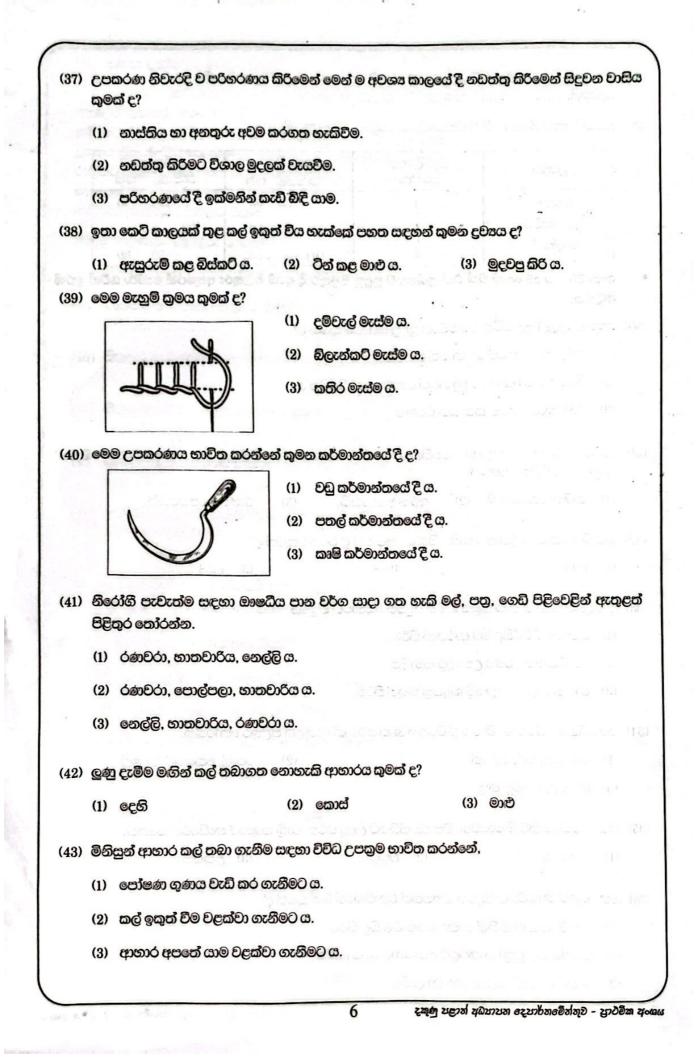

|         |  |  |  |
|     | (1) බීජ විසිර යාම මඟින් ශාකවල බෝවීම සිදු කිරීම.                                                          |                 |                      |                     |                       |          |                       |         |  |  |  |
|     | (2) සත්ත්ව මල මුතුා ශාකවලට පොහොර ලෙස ලැබීම. මග මෙම්මාන මහ බවයා සහග ම                                     |                 |                      |                     |                       |          |                       |         |  |  |  |
|     | (2) more                                                                                                 | ຈ້ອ ອອ ອີກາ ເຊາ | කවලට                 | 6816810 668         | 3 (DZR)(9)            |          | the who is a start    |         |  |  |  |



|      | පහත සඳහන් වාකෘය ඒකවචනයට හරවා ලියන්න.<br>අපි පාසල් වත්ත පිරිසිදු කළෙමු.                                                           |
|------|----------------------------------------------------------------------------------------------------------------------------------|
|      |                                                                                                                                  |
| (6)  | දී ඇති වචන ගළපා අර්ථවත් වාකෂයක් ලියන්න.                                                                                          |
|      | කැලෑවේ   ටික   දුරක්   දිය ඇල්ලේ  පැතිරෙයි   ඝෝෂාව                                                                               |
|      |