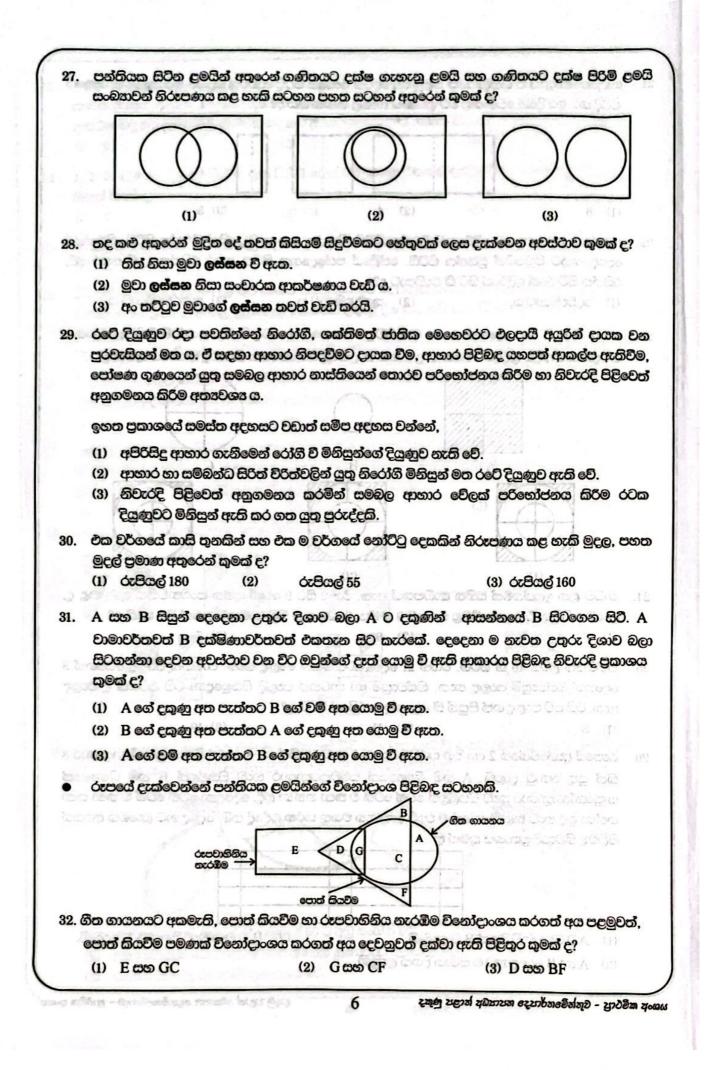

|                                                                                                                 |











38. රූපයේ දැක්වෙන්නේ සංඛත නිරූපණය සඳහා යොදා ගන්නා 100 පැතලියකි. මෙහි වටේට ම වර්ණ ගන්වා ගණක 100 එකිනෙක වෙන් කළහොත් දෙපැත්තක පමණක් වර්ණ ගැන්වී ඇති කුඩා සනක ගණන කීය ද? 18 kerieze Orzak (kezek (kezek keriezek kezek (2) 49 (3) 64 (1) 80 39. සුමුදු සුසිල්ගේ නිවසට යන ගමනේ දුම්දුගේ නිවස පසු කළ විට වම් පැත්තෙන් රෝහලත් අනතුරුව හමුවන කමල්ගේ නිවස පසු කිරීමට පෙර දකුණු පැත්තෙන් බැංකුවත් හමුවේ. සුසිල්ගේ නිවසේ සිට නැවත සුමදගේ නිවසට එන විට අතරමග දී හමුවන දේ පිළිවෙළින් දක්වා ඇති නිවැරදි පිළිතුර කුමක් ද? (1) කමල්ගේ නිවස, දකුණු පැත්තෙන් බැංකුව, වම් පැත්තෙන් රෝහල, දුමිඳගේ නිවස (2) බැංකුව, කමල්ගේ නිවස, රෝහල, දුම්ඳුගේ නිවස (3) කමල්ගේ නිවස, වම් පැත්තෙන් බැංකුව, දකුණු පැත්තෙන් රෝහල, දුම්ඳුගේ නිවස 40. පුධාන දිශා සහ අනු දිශා පිහිටීම අනුව පහත වාකෂයේ හිස්තැන්වලට ගැළපෙන වචන අනුපිළිවෙළින් ඇතුළත් පිළිතුර කුමක් ද? ...