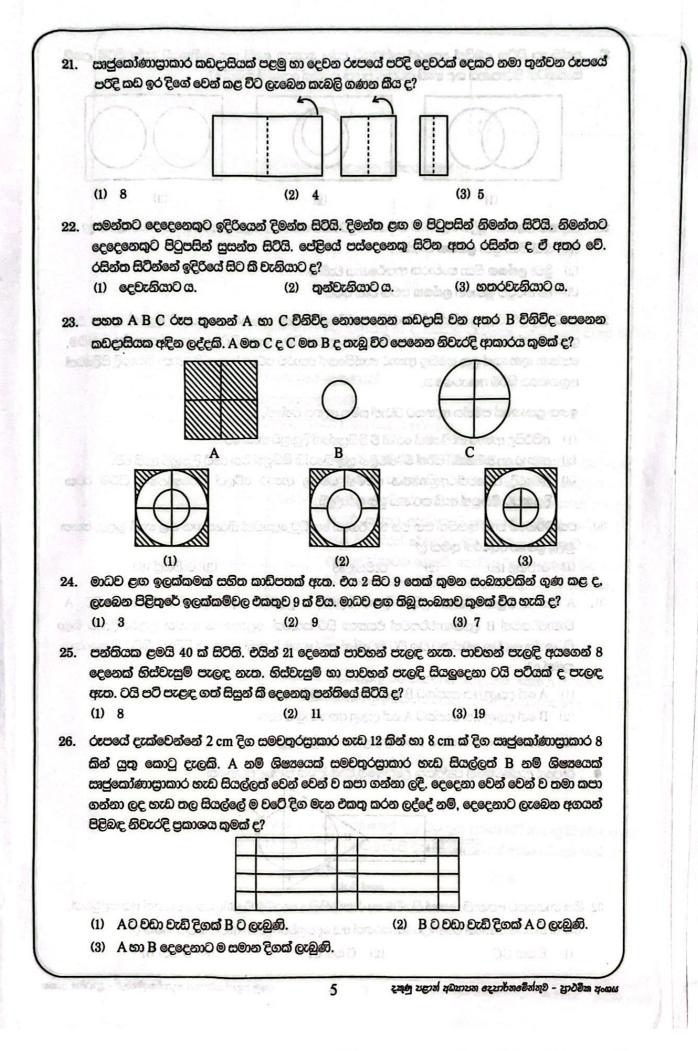

|                                                                                                                 |











38. රූපයේ දැක්වෙන්නේ සංඛත නිරූපණය සඳහා යොදා ගන්නා 100 පැතලියකි. මෙහි වටේට ම වර්ණ ගන්වා ගණක 100 එකිනෙක වෙන් කළහොත් දෙපැත්තක පමණක් වර්ණ ගැන්වී ඇති කුඩා සනක ගණන කීය ද? 18 kerieze Orzak (kezek (kezek keriezek kezek (2) 49 (3) 64 (1) 80 39. සුමුදු සුසිල්ගේ නිවසට යන ගමනේ දුම්දුගේ නිවස පසු කළ විට වම් පැත්තෙන් රෝහලත් අනතුරුව හමුවන කමල්ගේ නිවස පසු කිරීමට පෙර දකුණු පැත්තෙන් බැංකුවත් හමුවේ. සුසිල්ගේ නිවසේ සිට නැවත සුමදගේ නිවසට එන විට අතරමග දී හමුවන දේ පිළිවෙළින් දක්වා ඇති නිවැරදි පිළිතුර කුමක් ද? (1) කමල්ගේ නිවස, දකුණු පැත්තෙන් බැංකුව, වම් පැත්තෙන් රෝහල, දුමිඳගේ නිවස (2) බැංකුව, කමල්ගේ නිවස, රෝහල, දුම්ඳුගේ නිවස (3) කමල්ගේ නිවස, වම් පැත්තෙන් බැංකුව, දකුණු පැත්තෙන් රෝහල, දුම්ඳුගේ නිවස 40. පුධාන දිශා සහ අනු දිශා පිහිටීම අනුව පහත වාකෂයේ හිස්තැන්වලට ගැළපෙන වචන අනුපිළිවෙළින් ඇතුළත් පිළිතුර කුමක් ද? .